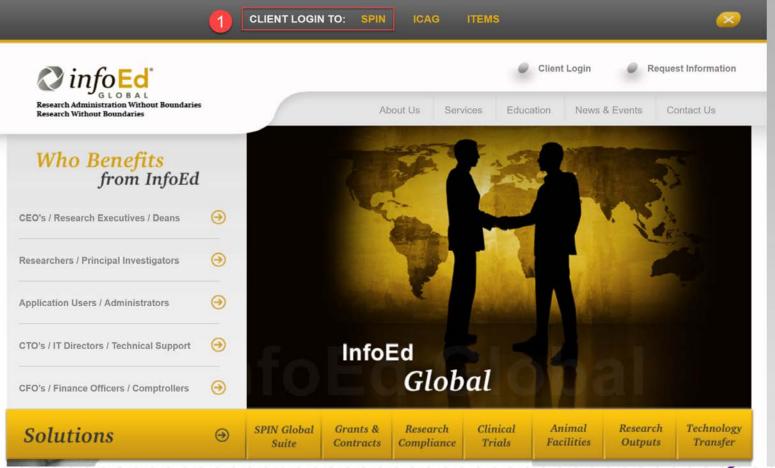

# SPIN | Let's take a tour

Tennessee Tech University is committed to strengthening the infrastructure and expanding the capacity for research, innovation, and entrepreneurship. InfoEd Global's SPIN Global Suite is a resource offered by the Office of Research to aid faculty in their search for external funding opportunities.

The SPIN Global Suite consists of three components:

SPIN: A searchable database of more than 40,000 funding opportunities from current national and international government and private funding sources

GENIUS: A Curriculum Vitae and Biosketch Database (Please note that the GENIUS component is currently deactivated and undergoing an upgrade)

SMARTS: An automated alert system that sends results from user saved searches via email on a daily or weekly basis.

To access the SPIN database and SMARTS system, create a new profile, or edit an existing profile, click here.

- Guide to registration process and getting started with the Global Suite
- Detailed Guide to using the SPIN database
- SPIN Training: Registration and Searching (video walking the user through SPIN registration, setting preferences/filters, and the three types of searches)
- Direct to SPIN
  - https://spin.infoedglobal.com