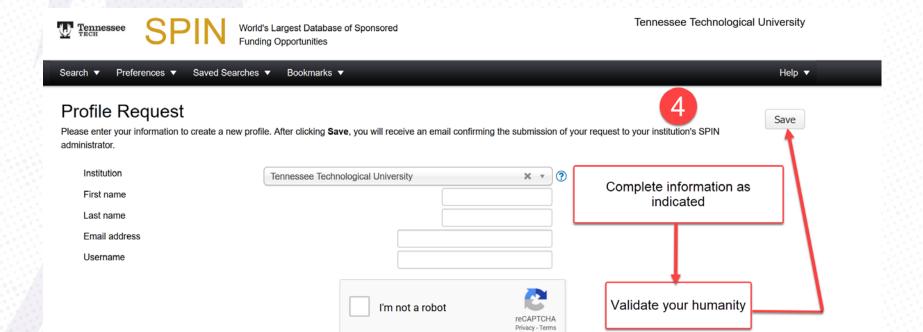

- Guide to registration process and getting started with the Global Suite
- Detailed Guide to using the SPIN database
- SPIN Training: Registration and Searching (video walking the user through SPIN registration, setting preferences/filters, and the three types of searches)
- Direct to SPIN
  - https://spin.infoedglobal.com

- https://spin.infoedglobal.com
- Sign-in
- Create Profile
- Search
- Save

| Tennessee SPIN World's Largest Database of Sponsored<br>Funding Opportunities                  | Tennessee Technological University Sign In                                                                                                                                                                                                                                                                                                                              |
|------------------------------------------------------------------------------------------------|-------------------------------------------------------------------------------------------------------------------------------------------------------------------------------------------------------------------------------------------------------------------------------------------------------------------------------------------------------------------------|
| rch ▼ Preferences ▼ Saved Searches ▼ Bookmarks ▼                                               | Нер 🗸                                                                                                                                                                                                                                                                                                                                                                   |
| You have no additional filt                                                                    | Clear Locate Funding ters active. Click here to edit them.                                                                                                                                                                                                                                                                                                              |
| Pennessee SPIN World's Largest Database of Sponso<br>FECH                                      | xed Tennessee Technological University S                                                                                                                                                                                                                                                                                                                                |
| - ···                                                                                          |                                                                                                                                                                                                                                                                                                                                                                         |
| rch ▼ Preferences ▼ Saved Searches ▼ Bookmarks ▼                                               | Hel                                                                                                                                                                                                                                                                                                                                                                     |
|                                                                                                | Here sign in using institutional credentials                                                                                                                                                                                                                                                                                                                            |
| rch   Preferences  Saved Searches  Bookmarks  Cogin                                            | Sign in using institutional credentials<br>InfoEd Global became an authorized service provider with the InCommon<br>Federation to provide SPIN <sup>TM</sup> users with easier access. If your institution<br>appears below or in the pick list, you may login using your institutional<br>credentials. If your institution does not appear, contact your institutional |
| rch ▼ Preferences ▼ Saved Searches ▼ Bookmarks ▼ Ogin Sign in using SPIN™ credentials Username | Sign in using institutional credentials<br>InfoEd Global became an authorized service provider with the InCommon<br>Federation to provide SPIN <sup>TM</sup> users with easier access. If your institution<br>appears below or in the pick list, you may login using your institutional                                                                                 |