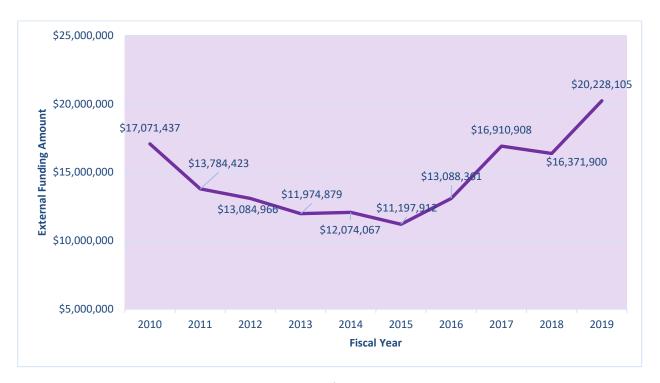

# **SUMMARY OF ACTIVITIES**

During fiscal year 2018-19, the University's Mission was supported through the Office of Research in the following ways:

- Total external funding in the amount of \$20,228,105 was received for the 2019 Fiscal Year (July 1, 2018 June 30, 2019). This represents a 24% increase from the total amount of external funding received in Fiscal Year 2018 (\$16,371,900).
- State appropriations totaling \$4,186,000 were received by the Centers of Excellence and an additional \$107,174 in funding was received through their testing accounts, which represents 21% and 1% of total external funding received, respectively.
- Grants and contracts externally funded numbered <u>149</u> with a value of <u>\$15,934,931</u>, representing <u>80%</u> of total external funding.
- Grants and contracts received through the three Centers of Excellence; the
  Cybersecurity Education, Research and Outreach Center; iCube; and the STEM
  Center numbered 105 with a value of \$9,914,639, which represents 62% of total
  dollars and 70% of the total number of grants and contracts received.
- Grants and contracts received through federal agencies numbered <u>95</u> with a value of \$11,757,420, which represents <u>64%</u> of grants and contracts and <u>58%</u> of total dollars received.
- Grants and contracts received through state agencies numbered <u>34</u> with a value of \$3,073,033, which represents <u>23%</u> of the total number of grants and contracts and <u>15%</u> of total dollars received.
- Private contracts were at <u>18</u> with a value of \$1,023,557, which represents <u>12%</u> of the total number of grants and contracts and 5% of total dollars received.
- Local funding came in at  $\underline{2}$  with a value of  $\underline{\$80,921}$ , which represents  $\underline{1\%}$  of grants and contracts and  $\underline{0.4\%}$  of total dollars received.
- Grants and contracts received for research numbered <u>107</u> with a value of <u>\$8,964,146</u>, which represents <u>72%</u> of the total number of grants and contracts and <u>44%</u> of total dollars received.
- Grants and contracts received for public service numbered <u>27</u> with a value of <u>\$5,619,292</u>, which represents <u>18%</u> of all grants and contracts and <u>28%</u> of dollars received.

# **LIST OF FIGURES**

| ltem<br>Number | Title                                                          | Page |
|----------------|----------------------------------------------------------------|------|
| Figure 1       | Total External Funding Received Historical, FY 2010-19         | 6    |
| Figure 2       | Percentage of Total Activation Amount by Funder Classification | 10   |
| Figure 3       | Percentage of Total Activation Amount by Activity              | 12   |
| Figure 4       | Activations by Classification, FY 2015-19                      | 14   |