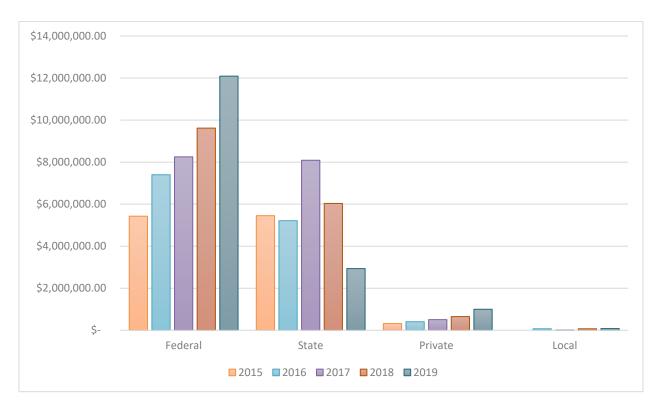

# **LIST OF FIGURES**

| ltem<br>Number | Title                                                          | Page |
|----------------|----------------------------------------------------------------|------|
| Figure 1       | Total External Funding Received Historical, FY 2010-19         | 6    |
| Figure 2       | Percentage of Total Activation Amount by Funder Classification | 10   |
| Figure 3       | Percentage of Total Activation Amount by Activity              | 12   |
| Figure 4       | Activations by Classification, FY 2015-19                      | 14   |