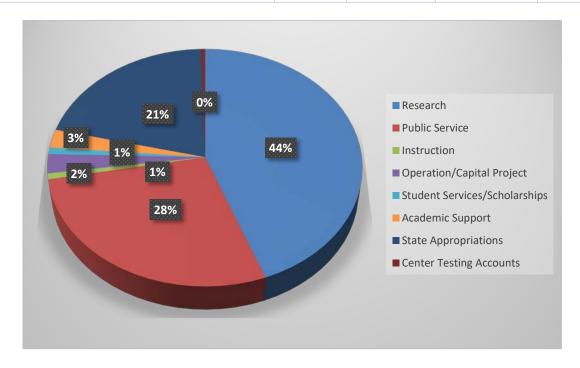

# **SUMMARY OF ACTIVITIES**

During fiscal year 2018-19, the University's Mission was supported through the Office of Research in the following ways:

- Total external funding in the amount of \$20,228,105 was received for the 2019 Fiscal Year (July 1, 2018 June 30, 2019). This represents a 24% increase from the total amount of external funding received in Fiscal Year 2018 (\$16,371,900).
- State appropriations totaling \$4,186,000 were received by the Centers of Excellence and an additional \$107,174 in funding was received through their testing accounts, which represents 21% and 1% of total external funding received, respectively.
- Grants and contracts externally funded numbered <u>149</u> with a value of <u>\$15,934,931</u>, representing <u>80%</u> of total external funding.
- Grants and contracts received through the three Centers of Excellence; the
  Cybersecurity Education, Research and Outreach Center; iCube; and the STEM
  Center numbered 105 with a value of \$9,914,639, which represents 62% of total
  dollars and 70% of the total number of grants and contracts received.
- Grants and contracts received through federal agencies numbered <u>95</u> with a value of \$11,757,420, which represents <u>64%</u> of grants and contracts and <u>58%</u> of total dollars received.
- Grants and contracts received through state agencies numbered <u>34</u> with a value of \$3,073,033, which represents <u>23%</u> of the total number of grants and contracts and <u>15%</u> of total dollars received.
- Private contracts were at <u>18</u> with a value of \$1,023,557, which represents <u>12%</u> of the total number of grants and contracts and 5% of total dollars received.
- Local funding came in at  $\underline{2}$  with a value of  $\underline{\$80,921}$ , which represents  $\underline{1\%}$  of grants and contracts and  $\underline{0.4\%}$  of total dollars received.
- Grants and contracts received for research numbered <u>107</u> with a value of <u>\$8,964,146</u>, which represents <u>72%</u> of the total number of grants and contracts and <u>44%</u> of total dollars received.
- Grants and contracts received for public service numbered <u>27</u> with a value of <u>\$5,619,292</u>, which represents <u>18%</u> of all grants and contracts and <u>28%</u> of dollars received.

- Instruction funding received numbered <u>6</u> with a value of <u>\$155,579</u>, which represents <u>4%</u> of total number of grants and contracts and <u>1%</u> of total dollars received.
- Grants and contracts received for student services/scholarships numbered <u>4</u> with a value of <u>\$177,000</u>, which represents <u>3%</u> of the total number of grants and contracts and 1% of total dollars received.
- Academic Support funding accounted for <u>2</u> projects with a value of <u>\$501,995</u>, which
  represents <u>1%</u> of the total number of grants and contracts and <u>2%</u> of total dollars
  received.
- Grants and contracts received for capital projects numbered <u>3</u> with a value of \$516,919, which represents <u>2%</u> of the total number of grants and contracts and <u>3%</u> of total dollars received.
- Internal funds were provided in the amount of \$155,651 for small grants to support faculty research. Three Track I proposals from 5 faculty were funded for a total of \$7,433, and 15 Track II proposals from 23 faculty were funded for a total of \$148,218.
- The top funding agencies were the National Science Foundation at \$3,850,945; Tennessee Department of Education at \$2,437,568; the Tennessee Department of Safety and Homeland Security at \$1,195,075; and the U.S. Department of Energy at \$809,985.
- Proposals submitted for external funding numbered <u>168</u> with a value of <u>\$49,340,424</u>.
- Proposals submitted through the three Centers of Excellence; the Cybersecurity Education, Research and Outreach Center; iCube; and the STEM Center numbered 117 with a value of \$36,872,460, which represents 70% of proposals submitted and 75% of funds requested.
- Proposals submitted to federal agencies numbered <u>101</u>, requesting <u>\$36,965,838</u>, which represents <u>60%</u> of proposals submitted and <u>75%</u> of dollars requested.
- Proposals submitted to state agencies numbered <u>36</u>, requesting <u>\$8,428,408</u>, which represents 21% of proposals submitted and 17% of dollars requested.
- Proposals submitted to private agencies numbered <u>29</u>, requesting <u>\$3,865,257</u>, which represents <u>17%</u> of proposals submitted and <u>8%</u> of dollars requested.
- Proposals submitted to local agencies numbered <u>2</u>, requesting <u>\$80,921</u>, which represents <u>1%</u> of proposals submitted and <u>0.2%</u> of dollars requested.

# **LIST OF FIGURES**

| ltem<br>Number | Title                                                          | Page |
|----------------|----------------------------------------------------------------|------|
| Figure 1       | Total External Funding Received Historical, FY 2010-19         | 6    |
| Figure 2       | Percentage of Total Activation Amount by Funder Classification | 10   |
| Figure 3       | Percentage of Total Activation Amount by Activity              | 12   |
| Figure 4       | Activations by Classification, FY 2015-19                      | 14   |