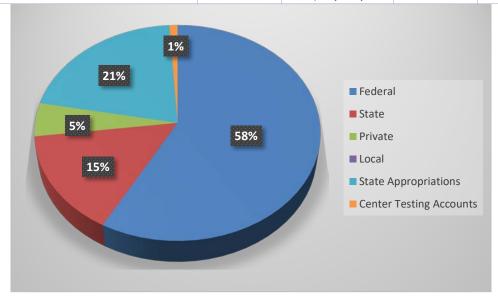

# **SUMMARY OF ACTIVITIES**

During fiscal year 2018-19, the University's Mission was supported through the Office of Research in the following ways:

- Total external funding in the amount of \$20,228,105 was received for the 2019 Fiscal Year (July 1, 2018 June 30, 2019). This represents a 24% increase from the total amount of external funding received in Fiscal Year 2018 (\$16,371,900).
- State appropriations totaling \$4,186,000 were received by the Centers of Excellence and an additional \$107,174 in funding was received through their testing accounts, which represents 21% and 1% of total external funding received, respectively.
- Grants and contracts externally funded numbered <u>149</u> with a value of <u>\$15,934,931</u>, representing <u>80%</u> of total external funding.
- Grants and contracts received through the three Centers of Excellence; the
  Cybersecurity Education, Research and Outreach Center; iCube; and the STEM
  Center numbered 105 with a value of \$9,914,639, which represents 62% of total
  dollars and 70% of the total number of grants and contracts received.
- Grants and contracts received through federal agencies numbered <u>95</u> with a value of \$11,757,420, which represents <u>64%</u> of grants and contracts and <u>58%</u> of total dollars received.
- Grants and contracts received through state agencies numbered <u>34</u> with a value of \$3,073,033, which represents <u>23%</u> of the total number of grants and contracts and <u>15%</u> of total dollars received.
- Private contracts were at <u>18</u> with a value of \$1,023,557, which represents <u>12%</u> of the total number of grants and contracts and 5% of total dollars received.
- Local funding came in at  $\underline{2}$  with a value of  $\underline{\$80,921}$ , which represents  $\underline{1\%}$  of grants and contracts and  $\underline{0.4\%}$  of total dollars received.
- Grants and contracts received for research numbered <u>107</u> with a value of <u>\$8,964,146</u>, which represents <u>72%</u> of the total number of grants and contracts and <u>44%</u> of total dollars received.
- Grants and contracts received for public service numbered <u>27</u> with a value of <u>\$5,619,292</u>, which represents <u>18%</u> of all grants and contracts and <u>28%</u> of dollars received.

# **LIST OF FIGURES**

| ltem<br>Number | Title                                                          | Page |
|----------------|----------------------------------------------------------------|------|
| Figure 1       | Total External Funding Received Historical, FY 2010-19         | 6    |
| Figure 2       | Percentage of Total Activation Amount by Funder Classification | 10   |
| Figure 3       | Percentage of Total Activation Amount by Activity              | 12   |
| Figure 4       | Activations by Classification, FY 2015-19                      | 14   |