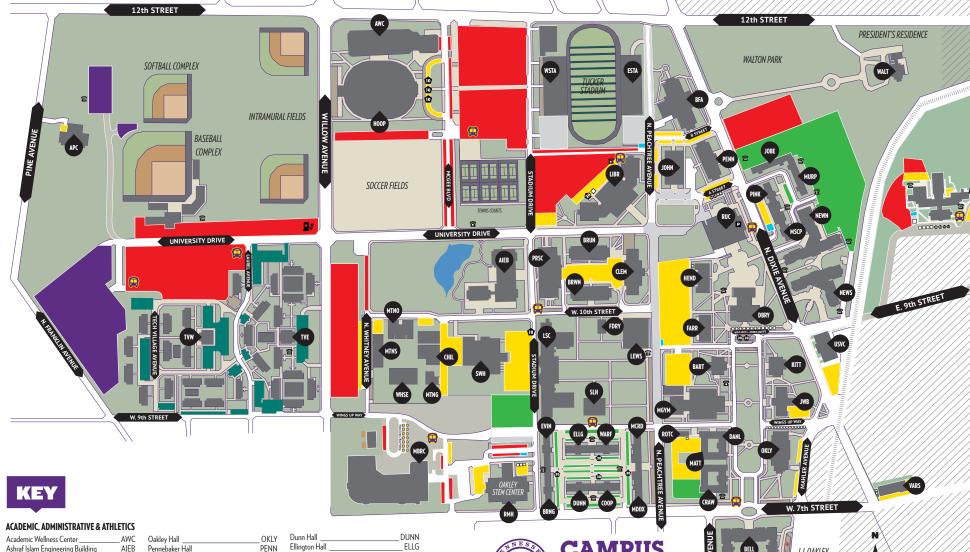

| ACADEMIC, ADMINISTRATIVE & ATHLETICS          |        |  |
|-----------------------------------------------|--------|--|
| Academic Wellness Center                      | AWC    |  |
| Ashraf Islam Engineering Building             | AIEB   |  |
| Athletic Performance Center                   | APC    |  |
| Bartoo Hall                                   | BART   |  |
| Bell Hall                                     | BELL   |  |
| Brown Hall                                    | BRWN   |  |
| Bruner Hall                                   | BRUN   |  |
| Bryan Fine Arts Bldg                          |        |  |
| Clement Hall                                  | CLEM   |  |
| Daniel Hall                                   | DANL   |  |
| Derryberry Hall                               | DBRY   |  |
| East Stadium                                  | ESTA   |  |
| Farr, T.J. Bldg                               |        |  |
| Foundation Hall                               | FNDH   |  |
| Foundry                                       | FDRY   |  |
| Henderson Hall                                | HEND   |  |
| Hooper Eblen Center                           | HOOP   |  |
| Jere Whitson Bldg                             | JWB    |  |
| Johnson Hall                                  |        |  |
| Kittrell Hall                                 | KITT   |  |
| Laboratory Science Commons                    | LSC    |  |
| Lewis Hall —————————————————————————————————— | — LEWS |  |
| Matthews Hall                                 | MATT   |  |

| Oakley Hall                        | OKLY |
|------------------------------------|------|
| Pennebaker Hall                    | PENN |
| Prescott Hall                      | PRSC |
| Ray Morris Hall                    | RMF  |
| Roaden University Center           | RUC  |
| Campus Dining                      |      |
| The Post Mail Services             |      |
| University Store                   |      |
| Marc L. Burnett Student Recreation |      |
| and Fitness Center                 | MBRO |
| Memorial Gym                       | MGYM |
| Military Sciences                  | ROTO |
| Southwest Hall                     | SWF  |
| Stonecipher Lecture Hall           | SLH  |
| Varsity Building                   |      |
| Volpe Library                      |      |
| Walton House                       | WAL  |
| West Stadium                       | WSTA |
|                                    |      |

## **RESIDENCE HALLS & APARTMENTS**

| Browning Hall | BRNG |
|---------------|------|
| Cooper Hall   | COOP |
| Crawford Hall | CRAW |

| Dunn Hall         | DUNN |
|-------------------|------|
| Ellington Hall    |      |
| Evins Hall        |      |
| Jobe Hall         |      |
| M.S. Cooper Hall  |      |
| Maddux Hall       | MDD> |
| McCord Hall       | MCRE |
| Murphy Hall       | MURF |
| New Hall North    | NEWN |
| New Hall South    | NEWS |
| Pinkerton Hall    | PINk |
| Tech Village East | TVE  |
| Tech Village West | TVW  |
| Warf Hall         | WARF |
|                   |      |

## **OPERATIONS**

| Carr Bldg.                          | MIN  |
|-------------------------------------|------|
| Carroll Bldg.                       | CHII |
| Facilities & Business Services Bldg | MTNC |
| Maintenance Garage                  | MTNO |
| University Police                   | FNDH |
| University Services Bldg.           | USV  |
| Warehouse                           | WHSI |
|                                     |      |