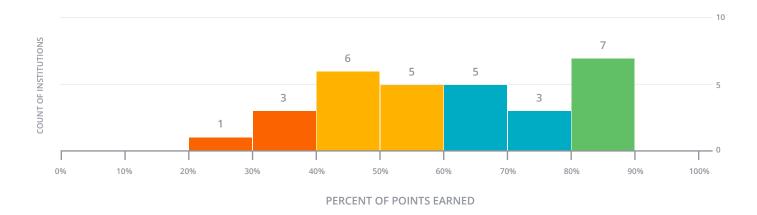

## OVERALL COUNT OF PROVIDERS BY PERCENT OF POINTS EARNED

In 2016, thirty providers received a scored report card. Seven providers achieved a score that placed them in Category 4, the top performance category. Eight providers placed in Category 3, while eleven providers achieved scores that corresponded to Category 2 performance. Four providers placed in Category 1.