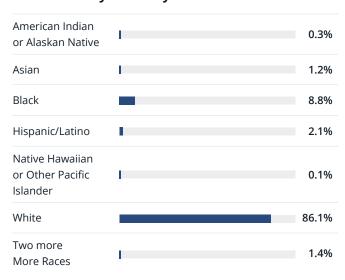

e**

3 SCORED METRICS 20 POINTS AVAILABLE The Candidate Profile domain evaluates the provider's ability to recruit a strong, diverse cohort of candidates and prepare them to teach in the content areas of greatest need.

#### **Employment**

2 SCORED METRICS
15 POINTS AVAILABLE

The Employment domain evaluates a provider's performance in preparing educators to begin and remain teaching in Tennessee public schools.

#### Satisfaction

Not yet available.

#### **Provider Impact**

4 SCORED METRICS 40 POINTS AVAILABLE The Provider Impact domain reports on the effectiveness of a provider's completers in Tennessee public school classrooms.

## STATE COMPLETER CHARACTERISTICS

## **Number of Completers**



#### **Percent of Completers by State of Residency**



#### **Enrollment by Ethnicity**



## **Completers by Type of Initial Licensure**



## **Completers by Type of Clinical Practice**



#### Percent of Admissions Based on\*:



<sup>\*</sup> Providers often consider multiple assessments in the admission process; some candidates were admitted using a former version of the Praxis assessment.

## OVERALL PERCENTAGE OF PROVIDERS PER PERFORMANCE CATEGORY



## OVERALL COUNT OF PROVIDERS BY PERCENT OF POINTS EARNED

In 2016, thirty providers received a scored report card. Seven providers achieved a score that placed them in Category 4, the top performance category. Eight providers placed in Category 3, while eleven providers achieved scores that corresponded to Category 2 performance. Four providers placed in Category 1.



Two institutions, Fisk University and LeMoyne-Owen Col