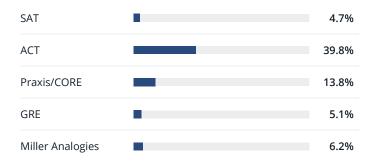

#### Percent of Admissions Based on\*:

<sup>\*</sup> Providers often consider multiple assessments in the admission process; some candidates were admitted using a former version of the Praxis assessment.