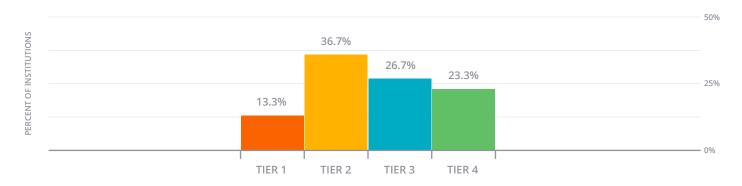

## OVERALL PERCENTAGE OF PROVIDERS PER PERFORMANCE CATEGORY

## OVERALL COUNT OF PROVIDERS BY PERCENT OF POINTS EARNED

In 2016, thirty providers received a scored report card. Seven providers achieved a score that placed them in Category 4, the top performance category. Eight providers placed in Category 3, while eleven providers achieved scores that corresponded to Category 2 performance. Four providers placed in Category 1.