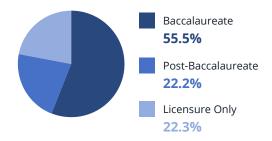

idate Profile domain evaluates the provider's ability to recruit a strong, diverse cohort of candidates and prepare them to teach in the content areas of greatest need.

#### **Employment**

2 SCORED METRICS
15 POINTS AVAILABLE

The Employment domain evaluates a provider's performance in preparing educators to begin and remain teaching in Tennessee public schools.

#### Satisfaction

Not yet available.

#### **Provider Impact**

4 SCORED METRICS 40 POINTS AVAILABLE The Provider Impact domain reports on the effectiveness of a provider's completers in Tennessee public school classrooms.

## STATE COMPLETER CHARACTERISTICS

## **Number of Completers**



#### **Percent of Completers by State of Residency**



#### **Enrollment by Ethnicity**



## **Completers by Type of Initial Licensure**



## **Completers by Type of Clinical Practice**



#### Percent of Admissions Based on\*:



<sup>\*</sup> Providers often consider multiple assessments in the admission process; some candidates were admitted using a former version of the Praxis assessment.

## OVERALL PERCENTAGE OF PROVIDERS PER PERFORMANCE CATEGORY



## OVERALL COUNT OF PROVIDERS BY PERCENT OF POINTS EARNED

In 2016, thirty providers received a scored report card. Seven providers achieved a score that placed them in Category 4, the top performance category. Eight providers placed in Category 3, while eleven providers achieved scores that corresponded to Category 2 performance. Four providers placed in Category 1.



Two institutions, Fisk University and LeMoyne-Owen College, have been omitted from the results because t