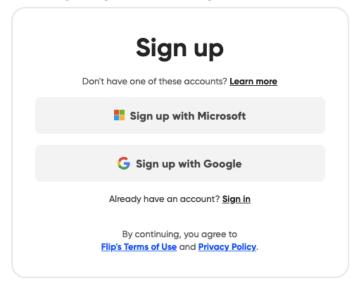

## Creating a Flip Account using Microsoft

- 1. The first step in creating your Flip account is to go to the **Flip website** in your browser (<a href="https://info.flip.com/">https://info.flip.com/</a>).
- 2. Select **Sign Up** at the top of the screen.

3. On the *Login* page, select the **Login with Microsoft** button.

4. On the Microsoft sign-in screen, enter your TN Tech email address and click Next.

Creating a Flip Account 2

5. Give Flip permission by clicking Accept.