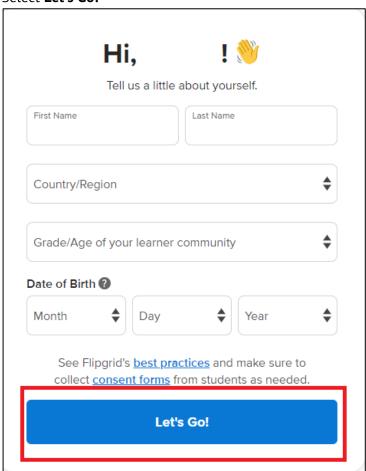

- 6. It will create your account and redirect you to input information for your account.
- 7. Select Let's Go!