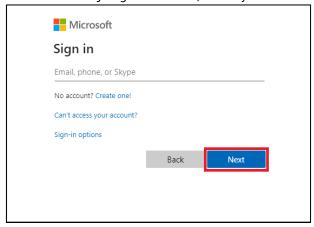

3. On the *Login* page, select the **Login with Microsoft** button.

4. On the Microsoft sign-in screen, enter your TN Tech email address and click Next.

Creating a Flip Account 2

5. Give Flip permission by clicking Accept.