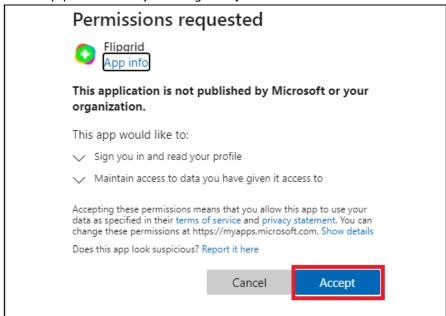

3. On the *Login* page, select the **Login with Microsoft** button.

4. On the Microsoft sign-in screen, enter your TN Tech email address and click Next.

Creating a Flip Account 2

5. Give Flip permission by clicking Accept.