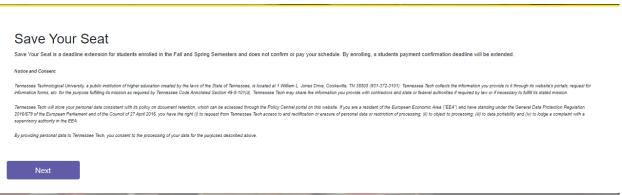

3. Carefully read the Save My Seat Notice and Consent information before moving forward.

Select 'Next'.

4. Notice that your first name, last name, T number, and email automatically populate in the fields, since you have logged in to your student account through the IDme portal. Review and confirm that the populated information is accurate. Select 'Submit Form.'

| Save \               | Your Seat                                                          |                                                                  |                                                                                                                                                                                                                                                                                                                                                       |
|----------------------|--------------------------------------------------------------------|------------------------------------------------------------------|-------------------------------------------------------------------------------------------------------------------------------------------------------------------------------------------------------------------------------------------------------------------------------------------------------------------------------------------------------|
|                      | at is a deadline extension for s<br>rmation deadline will be exten |                                                                  | and does not confirm or pay your schedule. By enrolling, a student's                                                                                                                                                                                                                                                                                  |
| ease verify the      | information in the form belov                                      | v and then click the submit button to indicate you will br       | rill be attending Tennessee Tech University for the Spring 2021 Semester.                                                                                                                                                                                                                                                                             |
| First Name           | Katie                                                              | Last                                                             | ast Name Bilbrey                                                                                                                                                                                                                                                                                                                                      |
| TNumber              | T00251090                                                          | Emai                                                             | mail sw-knbilbrey@tntech.edu                                                                                                                                                                                                                                                                                                                          |
| otice and Consent    |                                                                    |                                                                  |                                                                                                                                                                                                                                                                                                                                                       |
|                      |                                                                    |                                                                  | ated at 1 William L. Jones Drive, Cookeville, TN 38505 (331-372-3101). Tennessee Tech collects the information you provide to a through its website's portals, request<br>essee Tech may share the information you provide with contractors and state or federal authorities if required by law or if necessary to fulfill as stated mission.         |
|                      | pean Parliament and of the Council of 2                            |                                                                  | ne Policy Central portal on this website. If you are a resident of the European Economic Area ("EEA") and have standing under the General Data Protection Regulation access to and rectification or erasure of personal data or restriction of processing (ii) to object to processing (iii) to data portability and (iv) to lodge a compliant with a |
| providing personal i | data to Tennessee Tech, you consent t                              | to the processing of your data for the purposes described above. |                                                                                                                                                                                                                                                                                                                                                       |
| ata Classificatio    |                                                                    |                                                                  |                                                                                                                                                                                                                                                                                                                                                       |
| Previous             | Submit                                                             | Form                                                             |                                                                                                                                                                                                                                                                                                                                                       |
|                      |                                                                    |                                                                  |                                                                                                                                                                                                                                                                                                                                                       |