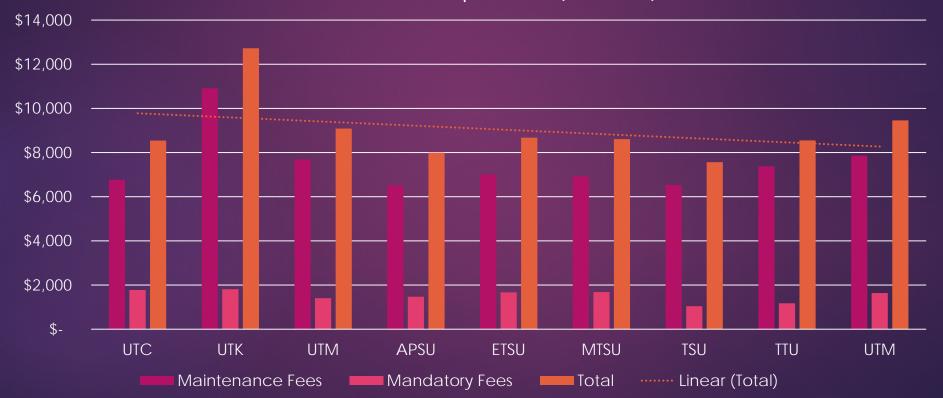

# Undergraduate Tuition/Fee 2016-17 Comparison to TN Public Universities

4

2016-17 Fee Comparison (Annual)