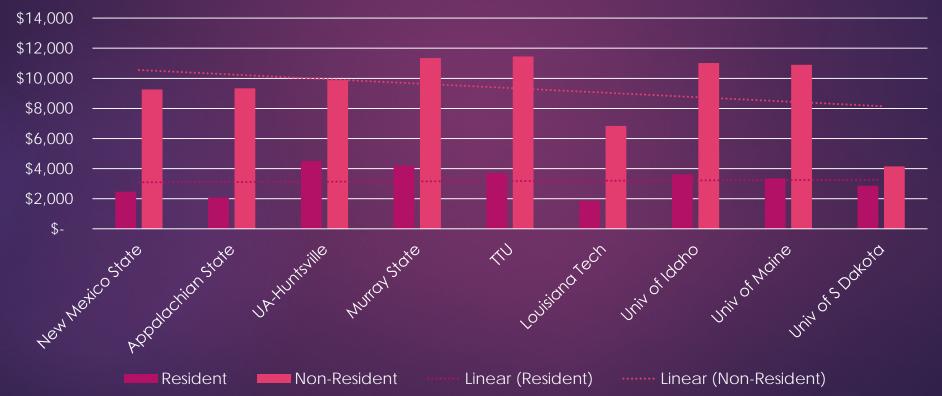

# Undergraduate Tuition/Fee 2016-17 Comparison to Out-of-State Peers

Tuition Per Semester

|             |                                              |                                                                       | Tennessee Tech University                                  | the color |             |               |             |                |
|-------------|----------------------------------------------|-----------------------------------------------------------------------|------------------------------------------------------------|-----------|-------------|---------------|-------------|----------------|
|             |                                              | Pe                                                                    | r Semester In-State Fee History                            |           |             |               |             |                |
|             |                                              | har                                                                   | Fall 2013 - Fall 2017<br>ed upon 15-hour undergraduate FTE |           |             |               |             | 6              |
|             |                                              | 023                                                                   | ed upoints-nour undergraduate m                            |           |             |               |             |                |
|             | F                                            | ee Description                                                        | Fall 2013*                                                 |           | Fall 2014** | Fall 2015 *** | Fall 2016   | Fall 2017 **** |
|             |                                              |                                                                       |                                                            |           |             |               |             |                |
| Undergradua | ate Maintenance                              |                                                                       | \$ 3,048.00                                                | \$        | 3,237.00    | \$ 3,591.00   | \$ 3,690.00 | \$ 3,834.00    |
| Ű           |                                              |                                                                       |                                                            |           |             |               |             |                |
|             |                                              |                                                                       |                                                            |           |             |               |             |                |
|             |                                              |                                                                       |                                                            |           |             |               |             |                |
| Mandatory   | Indistration Face                            |                                                                       | \$ 627.50                                                  | \$        | 755.50      | \$ 585.50     | \$ 585.50   | \$ 608.50      |
| Mandatory F | legistration Fees                            |                                                                       | \$ 627.50                                                  | 2         | /55.50      | \$ 585.50     | \$ 585.50   | \$ 608.50      |
|             |                                              |                                                                       |                                                            |           |             |               |             |                |
|             |                                              |                                                                       |                                                            |           |             |               |             |                |
|             |                                              |                                                                       |                                                            |           |             |               |             |                |
|             | Total Mandatory Fees                         |                                                                       | \$ 3,675.50                                                | \$        | 3,992.50    | \$ 4,176.50   | \$ 4,275.50 | \$ 4,442.50    |
|             |                                              |                                                                       |                                                            |           |             |               |             |                |
|             |                                              |                                                                       |                                                            |           |             |               |             |                |
|             |                                              |                                                                       |                                                            |           |             |               |             |                |
|             | \$ increase over prior year                  |                                                                       | \$ 191.50                                                  | \$        | 317.00      | \$ 184.00     | \$ 99.00    | \$ 167.00      |
|             |                                              |                                                                       |                                                            |           |             |               |             |                |
|             | Percentage increase over prior year          |                                                                       | 5.5%                                                       |           | 8.6%        | 4.6%          | 2.4%        | 3.9%           |
|             |                                              |                                                                       |                                                            |           |             |               |             |                |
|             |                                              |                                                                       |                                                            |           |             |               |             |                |
|             |                                              |                                                                       |                                                            |           |             |               |             |                |
| Non-Mandat  | ory Registration Fees-per hour:              |                                                                       |                                                            |           |             |               |             |                |
|             |                                              |                                                                       |                                                            |           |             |               |             |                |
|             | Specialized Academic Course Fees             |                                                                       | \$25-\$30                                                  |           | \$25-\$40   | \$25- \$40    | \$25-\$60   | \$15-\$65      |
|             | specialized Academic Course rees             |                                                                       | ψ23-ψ30                                                    |           | φ25-φ40     | ψ23- ψ40      | ψ25-ψ00     | \$13-\$03      |
|             |                                              |                                                                       | ¢150                                                       |           | ¢150        | ¢150          | ¢150        | ¢45 ¢170       |
| -           | Online Fees                                  |                                                                       | \$150                                                      |           | \$150       | \$150         | \$150       | \$45-\$170     |
|             |                                              |                                                                       |                                                            |           |             |               |             |                |
|             | Alternative Delivery Fee                     |                                                                       | \$15-\$30                                                  |           | \$15-\$30   |               |             | -              |
|             |                                              |                                                                       |                                                            |           |             |               |             |                |
|             | Music Private Lesson Fee                     |                                                                       | \$175                                                      |           | \$175       | \$175         | \$175       | \$175          |
|             |                                              |                                                                       |                                                            |           |             |               |             |                |
|             | Craft Center Studio Fee                      |                                                                       | \$41-\$152                                                 |           | \$41-\$152  |               |             |                |
|             |                                              |                                                                       |                                                            |           |             |               |             |                |
|             | Art Course Fee                               |                                                                       | \$10                                                       |           | \$10        |               |             |                |
|             |                                              |                                                                       |                                                            |           |             |               |             |                |
|             | Nursing Practice Lab Kit                     |                                                                       | \$80                                                       |           | \$80        |               |             | -              |
|             |                                              |                                                                       |                                                            |           |             |               |             |                |
|             |                                              |                                                                       |                                                            |           |             |               |             |                |
| *           | Existing mandatory and non-mandatory fees re | edirected to create mandatory \$51 Facilities Fee.                    |                                                            |           |             |               |             |                |
| **          | Per SGA referendum, implemented additional   | \$100 per semester debt service fee for new Campus Recreation Center. |                                                            |           |             |               |             |                |
| ***         | Collapsed existing mandatory and non-manda   | atory fees equivalent to \$18 per UG hour into Maintenance Fees.      |                                                            |           |             |               |             |                |
| ****        | Assumed a 3.9% maintenance fee increase eff  | fective Fall 2017.                                                    |                                                            |           |             |               |             |                |